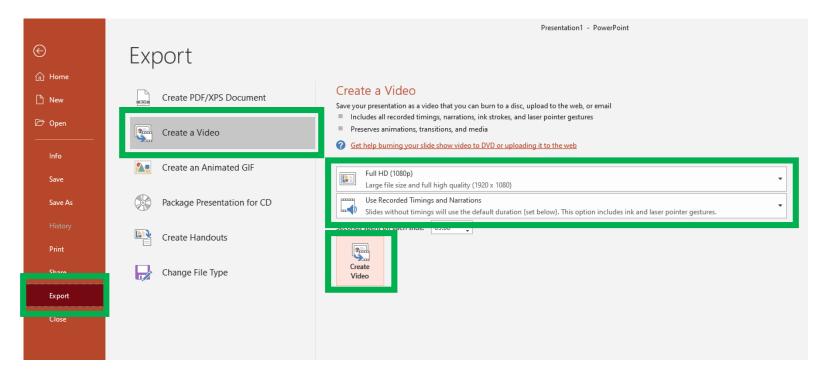

# 3. Convert your Recording to Video

To convert your recording to video

 (1) Go to [File](on the main menu) – Export – Create a Video
 (2) Choose definition for the video and timing as "Use recorded timings and Narrations"
 (3) Press "Create Video"