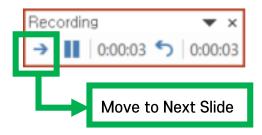

#### 1. Slides recording

After Slide show started, your record process start when you push "Start Recording" button beyond. (If you can see time log below, it indicates your recording process is on track)