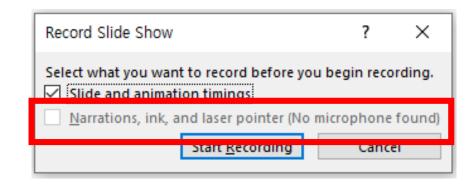

#### Warning Message for No microphone

If your microphone is not connected, check box beyond is not activated