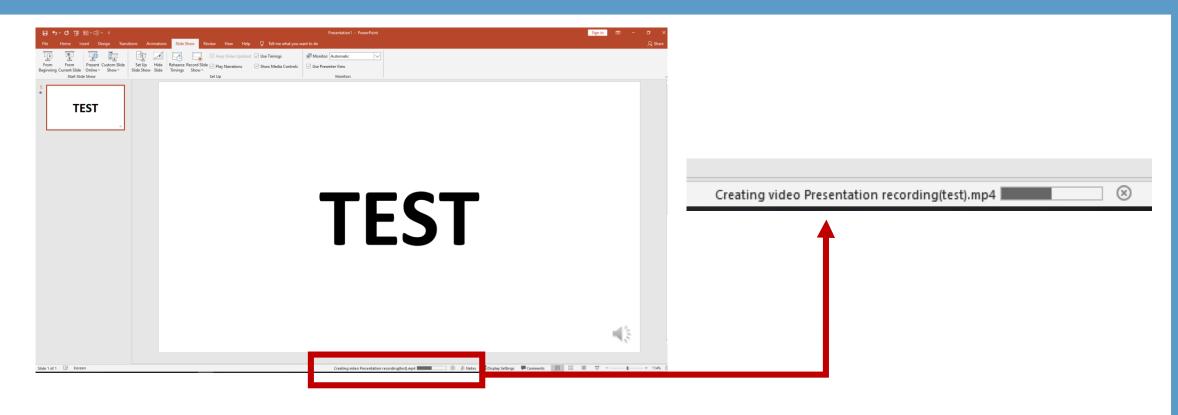

#### Precaution

: It could take considerably long time to save video depending on length or definition of the record. Thus, make sure to check the convert process is 100 % completed before exit.

——— www.thewithin.kr ———