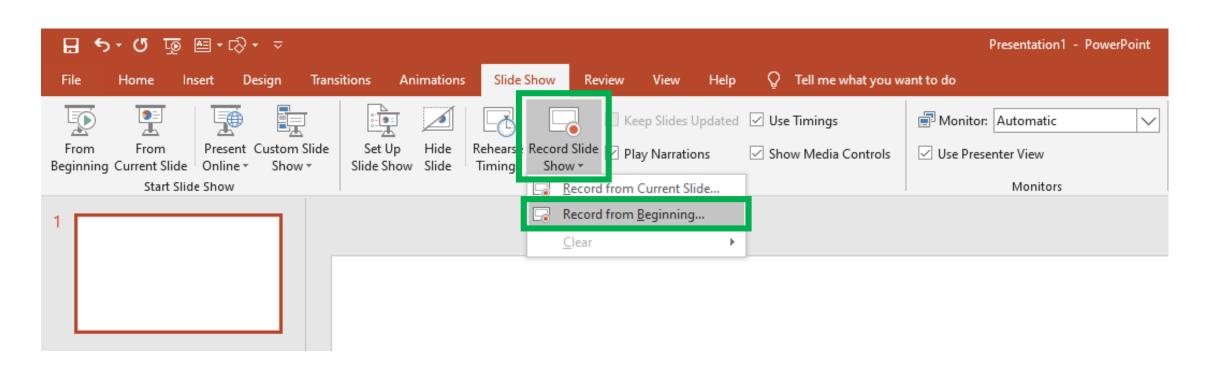

#### 1. Slides recording

[Slide Show] – Record Slide Show – 'Record from Beginning' : You can record your presentation from now on.