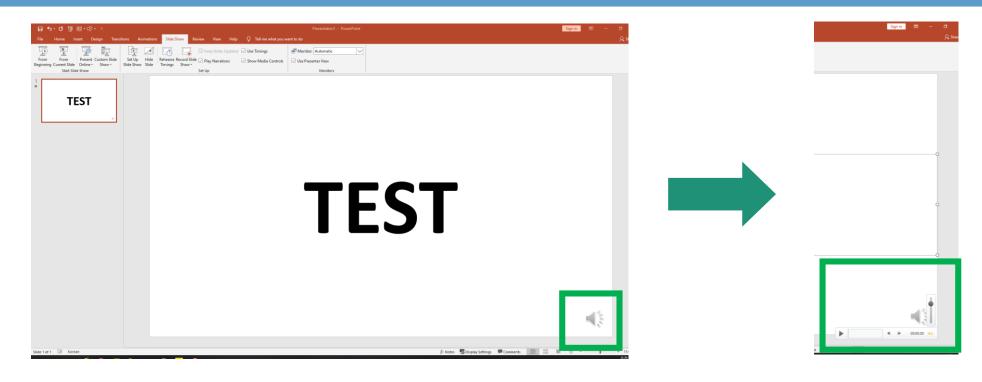

## 2. Re-recording during Presensation

(1) If you made mistakes or stuttered during presentation, press "Esc" key to finish recording. Then, your presentation is recorded up to the point where it was stopped.
(2) If you want to check the recorded contents, you can listen sound for each slide by clicking a speaker symbol at the bottom right side of the slide.