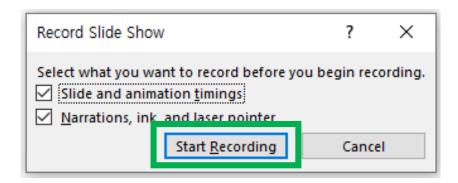

#### 1. Slides recording

After Slide show started, your record process start when you push "Start Recording" button beyond. (If you can see time log below, it indicates your recording process is on track)