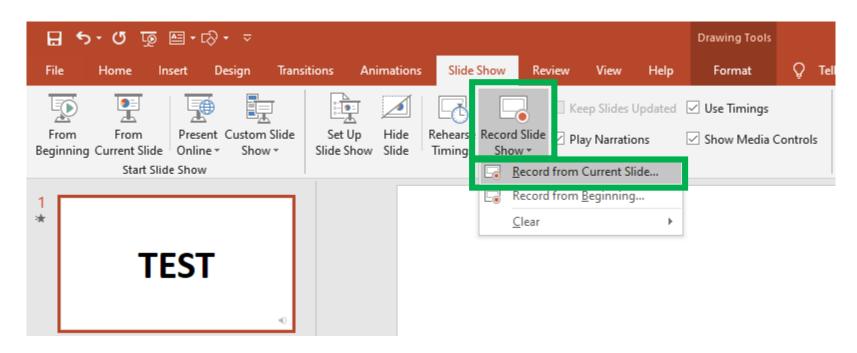

## 2. Re-recording during Presentation

If you want to record again for certain slide

(1) Go to [Slide Show] – Record Slide Show

(2) Press "Record from Current Slide" to re-start recording.

(\* Please note that sound is not recorded while the slide is turning)